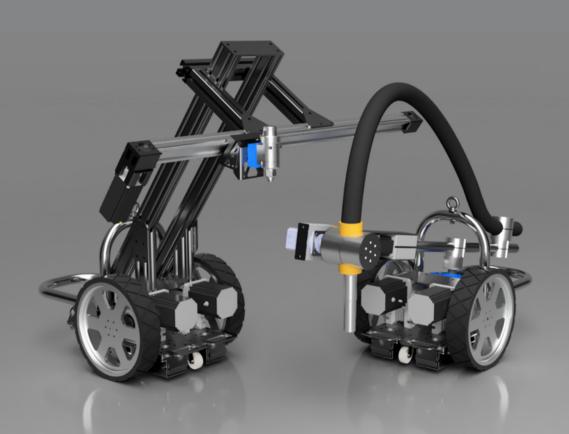

## **Innovative Approach to Industrial Challenges**

Our Roboblast solution overcomes the limitations of traditional robotics by offering precise access to difficult-to-reach areas, thanks to its 3DOF robotic arm. This capability ensures comprehensive treatment of complex geometries, making it a game-changer in surface maintenance.

## **Key Advantages**

- 3DOF Robotic Arm: Enables unparalleled access to tight and complex areas, providing thorough coverage on curves, angles, and textured surfaces.
- Real-Time Monitoring: Integrated camera for live process visibility, ensuring consistent, high-quality outcomes.